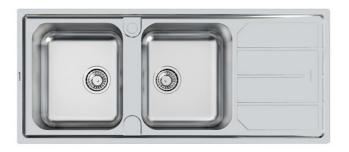

# **Sink Elettra**

Bowl on the left Kitchen Sinks Code: 5812 062

#### **DETAILS**

| Edge/Installation Type | Standard (8 mm Edge)                                            |
|------------------------|-----------------------------------------------------------------|
| Finish                 | Foster brushed                                                  |
| Material               | AISI 304 stainless steel                                        |
| Texture                | Foster brushed                                                  |
| Base                   | 80-90 cm                                                        |
| Dimensions             | 1160 x 500 mm                                                   |
| Standard fittings      | Fixing hooks, gasket, drain, overflow and siphon, boxed packing |
| Mixer holes            | 1 standard hole - 2nd hole on request                           |
| Built-in hole          | 1140 x 480 mm                                                   |
|                        |                                                                 |

| Drainer                   | Yes                                                                                                                                                                                                                                                    |
|---------------------------|--------------------------------------------------------------------------------------------------------------------------------------------------------------------------------------------------------------------------------------------------------|
| Width                     | 116 cm                                                                                                                                                                                                                                                 |
| Bowl dimension            | 341x400mm                                                                                                                                                                                                                                              |
| Number of bowls           | 2 bowls                                                                                                                                                                                                                                                |
| Waste fitting             | 3,5" drain                                                                                                                                                                                                                                             |
| FEATURES                  |                                                                                                                                                                                                                                                        |
| 2nd / 3rd hole availaible | The sink can be customized with the execution on request of additional holes, usable for double-hole mixers, for remote controlled drains or for the installation of soap dispensers. The positions are marked on the drawings with dotted line holes. |
| Added value               | Foster uses steel thicknesses higher than those used on average by other manufacturers. This is how, thanks to our long experience, we know how to make sinks of superior quality and with a better resistance to aging.                               |
| Basket 3,5" waste fitting | The drain is equipped with a large 3.5" drain, with the practical basket cap that prevents the discharge of solid parts.                                                                                                                               |
| Sliding brackets          |                                                                                                                                                                                                                                                        |