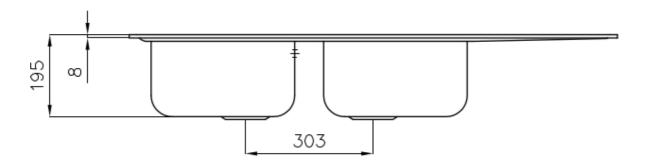

#### **DETAILS**

| Edge/Installation Type | Standard (8 mm Edge)                                            |
|------------------------|-----------------------------------------------------------------|
| Finish                 | Foster brushed                                                  |
| Material               | AISI 304 stainless steel                                        |
| Texture                | Foster brushed                                                  |
| Base                   | 80-90 cm                                                        |
| Dimensions             | 1160 x 500 mm                                                   |
| Standard fittings      | Fixing hooks, gasket, drain, overflow and siphon, boxed packing |
| Mixer holes            | 1 standard hole - 2nd hole on request                           |
| Built-in hole          | 1140 x 480 mm                                                   |
|                        |                                                                 |

| Drainer                   | Yes                                                                                                                                                                                                                                                    |
|---------------------------|--------------------------------------------------------------------------------------------------------------------------------------------------------------------------------------------------------------------------------------------------------|
| Width                     | 116 cm                                                                                                                                                                                                                                                 |
| Bowl dimension            | 341x400mm                                                                                                                                                                                                                                              |
| Number of bowls           | 2 bowls                                                                                                                                                                                                                                                |
| Waste fitting             | 3,5" drain                                                                                                                                                                                                                                             |
| FEATURES                  |                                                                                                                                                                                                                                                        |
| 2nd / 3rd hole availaible | The sink can be customized with the execution on request of additional holes, usable for double-hole mixers, for remote controlled drains or for the installation of soap dispensers. The positions are marked on the drawings with dotted line holes. |
| Added value               | Foster uses steel thicknesses higher than those used on average by other manufacturers. This is how, thanks to our long experience, we know how to make sinks of superior quality and with a better resistance to aging.                               |
| Basket 3,5" waste fitting | The drain is equipped with a large 3.5" drain, with the practical basket cap that prevents the discharge of solid parts.                                                                                                                               |
| Sliding brackets          |                                                                                                                                                                                                                                                        |